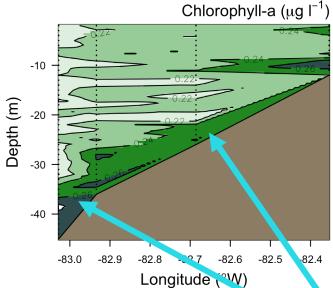

- Elevated dissolved oxygen
- Relatively high chlorophyll near bottom



## How to read these plots





-6

Apr 26

Apr 27 Apr 28 Apr 29 Apr 30 May 2 May 3

May 1

Date

May 5

May 4

days prior to May 6th

winds

- The wind speed plots show the strength and direction of the winds with upwards being northward

Disclaimer: The information bulletin is meant to provide a general outlook of conditions at the time that the data were collected. Caution should be used when using past conditions to predict or understand future conditions. The authors of this bulletin take no responsibility for improper use or interpretation of the bulletin.