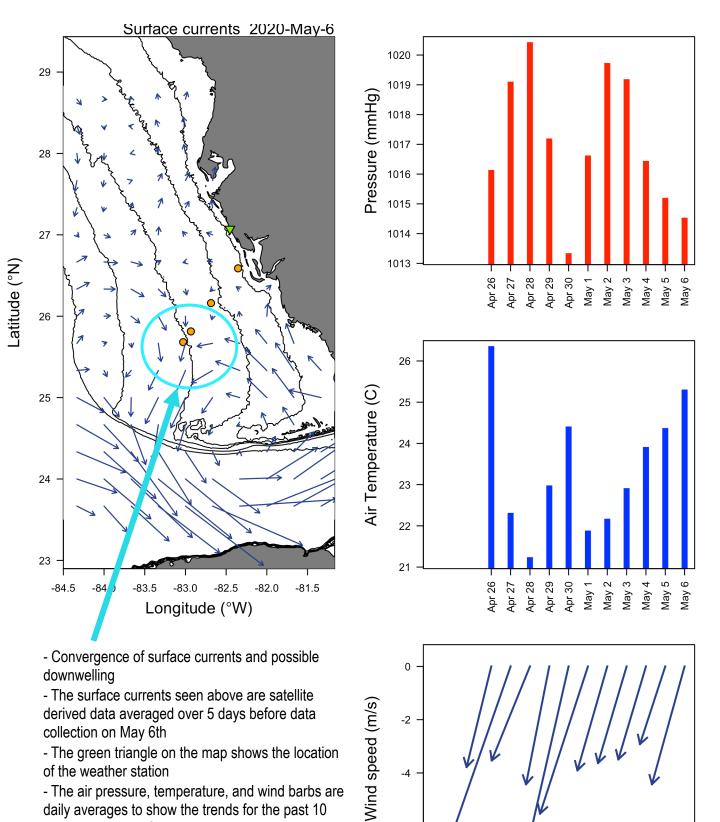

days prior to May 6th

winds

- The wind speed plots show the strength and direction of the winds with upwards being northward

Disclaimer: The information bulletin is meant to provide a general outlook of conditions at the time that the data were collected. Caution should be used when using past conditions to predict or understand future conditions. The authors of this bulletin take no responsibility for improper use or interpretation of the bulletin.