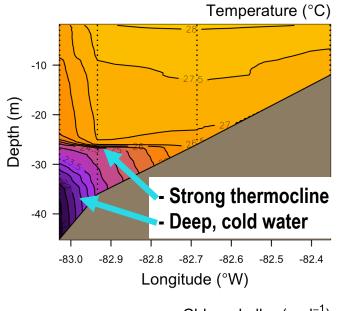

- Elevated dissolved oxygen
- Relatively high chlorophyll near bottom



## How to read these plots





-6

Apr 26

Apr 27 Apr 28 Apr 29 Apr 30 May 2 May 3

May 1

Date

May 5

May 4

days prior to May 6th

winds

- The wind speed plots show the strength and direction of the winds with upwards being northward

Disclaimer: The information bulletin is meant to provide a general outlook of conditions at the time that the data were collected. Caution should be used when using past conditions to predict or understand future conditions. The authors of this bulletin take no responsibility for improper use or interpretation of the bulletin.