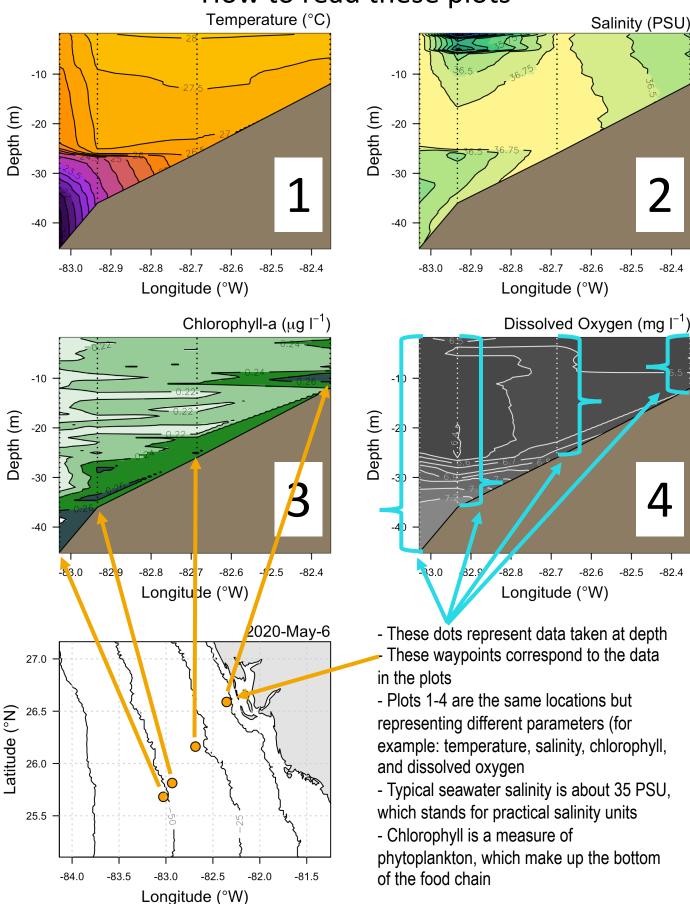

## How to read these plots

-6

Apr 26

Apr 27 Apr 28 Apr 29 Apr 30 May 2 May 3

May 1

Date

May 5

May 4