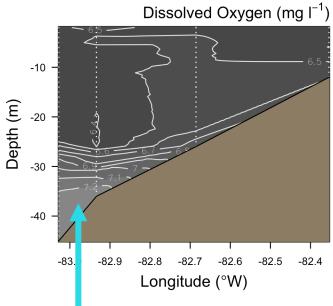

- Elevated dissolved oxygen
- Relatively high chlorophyll near bottom



## How to read these plots





-6

Apr 26

Apr 27 Apr 28 Apr 29 Apr 30 May 2 May 3

May 1

Date

May 5

May 4

days prior to May 6th

winds

- The wind speed plots show the strength and direction of the winds with upwards being northward

Disclaimer: The information bulletin is meant to provide a general outlook of conditions at the time that the data were collected. Caution should be used when using past conditions to predict or understand future conditions. The authors of this bulletin take no responsibility for improper use or interpretation of the bulletin.