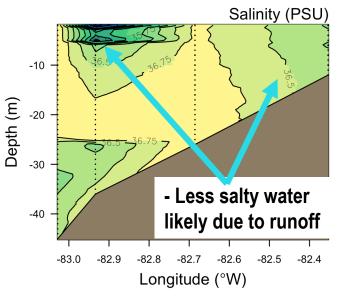

- Elevated dissolved oxygen
- Relatively high chlorophyll near bottom



## How to read these plots





-6

Apr 26

Apr 27 Apr 28 Apr 29 Apr 30 May 2 May 3

May 1

Date

May 5

May 4

days prior to May 6th

winds

- The wind speed plots show the strength and direction of the winds with upwards being northward

Disclaimer: The information bulletin is meant to provide a general outlook of conditions at the time that the data were collected. Caution should be used when using past conditions to predict or understand future conditions. The authors of this bulletin take no responsibility for improper use or interpretation of the bulletin.